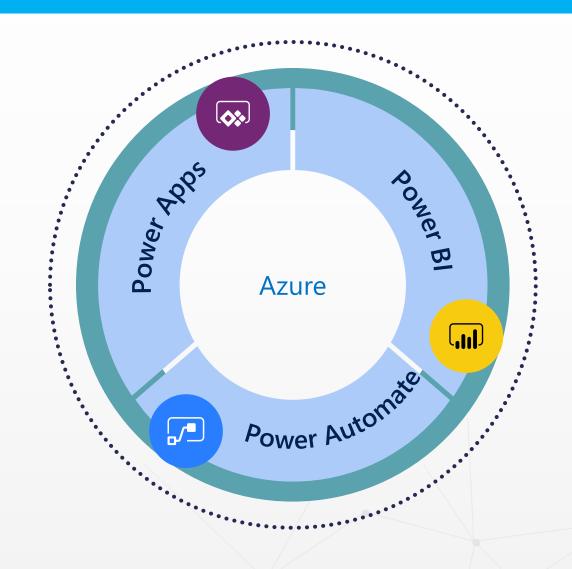

### **Microsoft Power Platform**

Power Apps is an application Platform as a Service (aPaaS) for citizen-developers to build high-productivity business apps

### **Microsoft Power Platform**

**Power Automate** is a service for business users to automate workflows across apps and services

### **Microsoft Power Platform**

**Power BI** is a collection of software services, apps, and connectors that work together to turn unrelated data into coherent, visually immersive, and interactive insights.