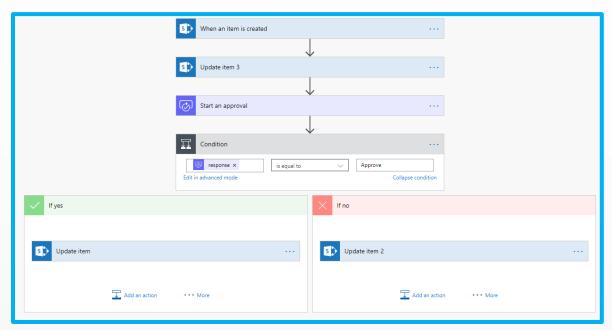

#### How it works

When a certain type of event occurs a **Trigger** is initiated which results in an **Action** 

### **Building Flows**

#### Designer

Web based designer that can be found at flow.microsoft.com

Easily add workflow steps using designer

Many pre-built templates that can be used