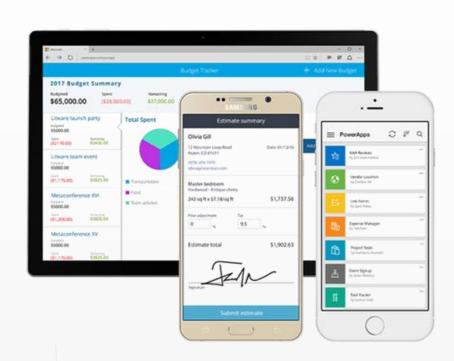

#### What can we build

Apps based on existing data from Excel, SharePoint, SQL Server, etc...

Form-based apps which capture data

Apps that leverage you mobile phone features like camera, GPS, microphone, etc...

Apps that call existing APIs