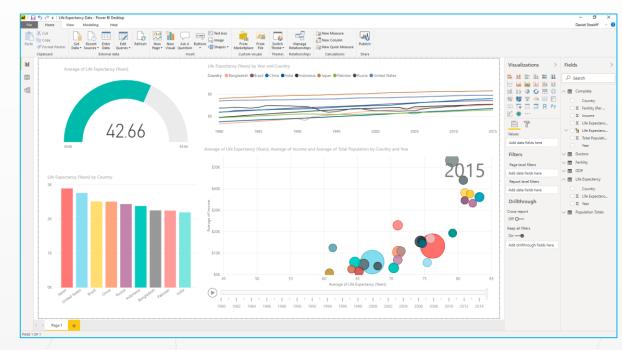

### **Power BI Desktop**

#### **Desktop Application**

Free desktop application for Windows

Removes the barriers to entry for BI

Combines Power Query, Power Pivot & Power View add-ins from Excel

Updated frequently