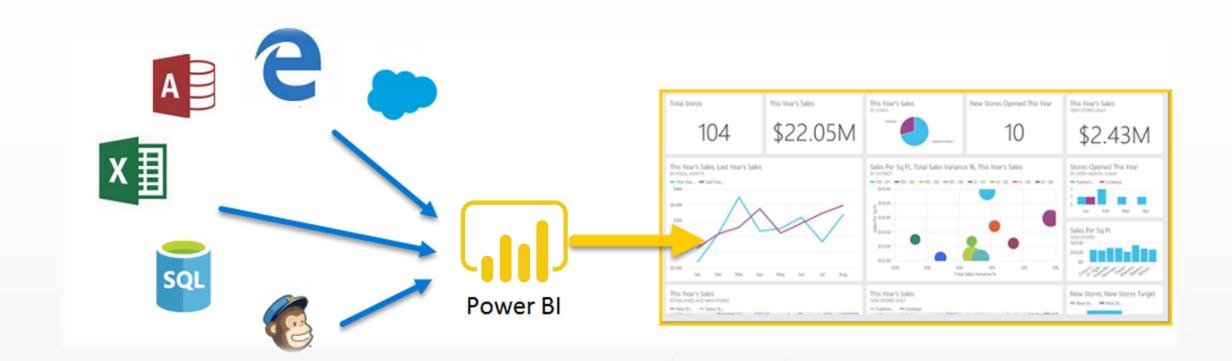

### **Microsoft Power Platform**

**Power BI** is a collection of software services, apps, and connectors that work together to turn unrelated data into coherent, visually immersive, and interactive insights.

### What is Power BI?